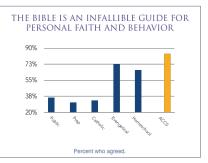

### **The Good Soil Report**

A Research Study Funded by the ACCS and Conducted by The University of Notre Dame

**THIS COMPARATIVE STUDY** of 24- to 42-yearold alumni from public, secular private, Catholic, evangelical Christian, religious homeschool, and ACCS schools confirms that our schools uniquely train, form, and graduate students committed to Christ and His Kingdom and ready for life.