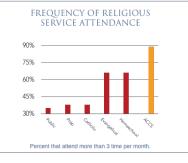

### **The Good Soil Report**

A Research Study Funded by the ACCS and Conducted by The University of Notre Dame

**THIS COMPARATIVE STUDY** of 24- to 42-yearold alumni from public, secular private, Catholic, evangelical Christian, religious homeschool, and ACCS schools confirms that our schools uniquely train, form, and graduate students committed to Christ and His Kingdom and ready for life.