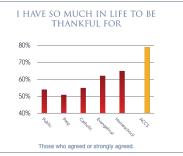

### **The Good Soil Report**

A Research Study Funded by the ACCS and Conducted by The University of Notre Dame

**THIS COMPARATIVE STUDY** of 24- to 42-yearold alumni from public, secular private, Catholic, evangelical Christian, religious homeschool, and ACCS schools confirms that our schools uniquely train, form, and graduate students committed to Christ and His Kingdom and ready for life.