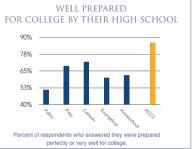

### **The Good Soil Report**

A Research Study Funded by the ACCS and Conducted by The University of Notre Dame

**THIS COMPARATIVE STUDY** of 24- to 42-yearold alumni from public, secular private, Catholic, evangelical Christian, religious homeschool, and ACCS schools confirms that our schools uniquely train, form, and graduate students committed to Christ and His Kingdom and ready for life.