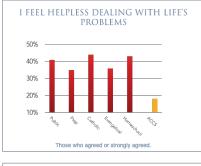

### **The Good Soil Report**

A Research Study Funded by the ACCS and Conducted by The University of Notre Dame

**THIS COMPARATIVE STUDY** of 24- to 42-yearold alumni from public, secular private, Catholic, evangelical Christian, religious homeschool, and ACCS schools confirms that our schools uniquely train, form, and graduate students committed to Christ and His Kingdom and ready for life.